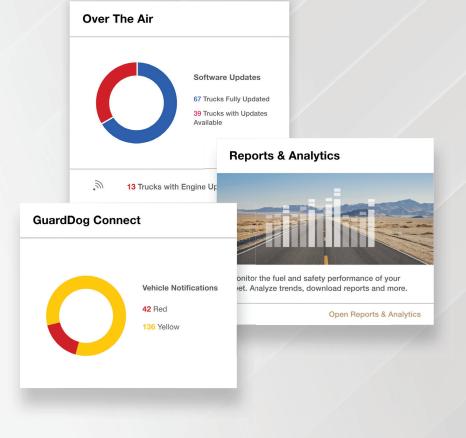

### Personalize your dashboard.

Mack Connect provides unprecedented visibility into vehicle safety, operating and connected services such as GuardDog<sup>®</sup> Connect and Over-the-Air Updates (OTA) to deliver actionable insights via integrated connectivity.